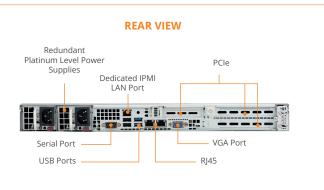

#### **OVERVIEW**

| SPECIFICATI      | IONS                                                      |                         |                                                                                                                      |
|------------------|-----------------------------------------------------------|-------------------------|----------------------------------------------------------------------------------------------------------------------|
| System           |                                                           | Front I/O               |                                                                                                                      |
| Model            | ULYS 1.10H                                                | Button                  | 1x Power                                                                                                             |
| Form Factor      | 1U                                                        | LED                     | 1x System reset  2x Network activity 1x Power status 1x HDD activity 1x System Overheat LED / Fan fail LED / UID LED |
| Dimension        | 597 x 437 x 43<br>23.5" x 17.2" x 1.7" (D x W x H)        |                         |                                                                                                                      |
| Sled             | -<br>15 kg                                                | Port                    | 2x USB                                                                                                               |
| Weight           | 33 lbs                                                    |                         |                                                                                                                      |
| Storage          |                                                           | Back I/O                |                                                                                                                      |
| Front type       | 10x hot-swap 2.5" SATA/SAS/(NVMe                          | Button                  |                                                                                                                      |
|                  | optional)                                                 | LED                     | 1x UID                                                                                                               |
| Rear type        | -                                                         | 4x USB                  |                                                                                                                      |
| Motherboard      |                                                           | Port                    | 2x RJ45 Ethernet<br>1x COM                                                                                           |
| СРИ              | Support Intel® Xeon® Processors E-2100 /<br>E-2200 Series |                         | 1x VGA<br>1x IPMI                                                                                                    |
| Chipset          | Intel® C246                                               | Internal connector      |                                                                                                                      |
| Expansions slots | 2x PCle 3.0 x16 (FH/HL)<br>1x PCle 3.0 x8 (LP)            | Port                    | -                                                                                                                    |
| M.2 connector    | 1x SATA/PCIe 3.0 x4 and 1x PCIe 3.0 x4                    | System Cooling          |                                                                                                                      |
| Network          | 2x 1GbE base-T                                            | Fans                    | 4x fans (2 more can be added in option)                                                                              |
| Processors       |                                                           | Power Input             |                                                                                                                      |
| Socket type      | Single Socket H4 (LGA1151)                                | Туре                    | 700W/750W Redundant Power Supplies<br>80+ Platinum certified                                                         |
| Supported CPU    | Support Intel® Xeon® Processors E-2100 / E-2200 Series    | Input Range             | 100 - 140Vac / 8 - 6A / 50 - 60Hz<br>200 - 240Vac / 4.5 - 3.8A / 50 - 60Hz                                           |
| TDP              | Up to 95W                                                 |                         | 200 - 240Vdc / 4.5 - 3.8A (CCC Only)                                                                                 |
| Memory           |                                                           | DC Output               | 700W: +12V Max: 58A / +5V sb Max: 3A<br>750W: +12V Max: 62A / +5V sb Max: 3A                                         |
| Quantity         | 4x DIMM slots                                             | Operating Environnement |                                                                                                                      |
| Capacity         | Up to 128GB ECC UDIMM                                     | RoHS                    | RoHS compliant                                                                                                       |
| Speed            | 2666/2400/2133MHz ECC DDR4 SDRAM<br>72-bit                | Temperature             | Operating temperature: 0°C to 50°C Non-operating temperature: -40°C to 70°C                                          |
| Channels         | 4x channels per CPU                                       | Humidity                | Operating humidity : 8-90% (non-condensing) Non-operating humidity : 5-95%                                           |
| Server manag     |                                                           |                         | (non-condensing)                                                                                                     |
| ВМС              | IPMI 2.0 with KVM support                                 |                         |                                                                                                                      |
| Chipset          | Aspeed® AST2500                                           |                         |                                                                                                                      |
| TPM              | TPM Header for SPI interface                              |                         |                                                                                                                      |