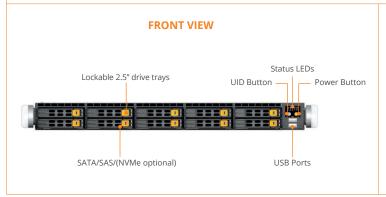

#### **OVERVIEW**

| SPECIFICATI      | IONS                                                      |                         |                                                                                                                      |
|------------------|-----------------------------------------------------------|-------------------------|----------------------------------------------------------------------------------------------------------------------|
| System           |                                                           | Front I/O               |                                                                                                                      |
| Model            | ULYS 1.10H                                                | Button                  | 1x Power                                                                                                             |
| Form Factor      | 1U                                                        | LED                     | 1x System reset  2x Network activity 1x Power status 1x HDD activity 1x System Overheat LED / Fan fail LED / UID LED |
| Dimension        | 597 x 437 x 43<br>23.5" x 17.2" x 1.7" (D x W x H)        |                         |                                                                                                                      |
| Sled             | -<br>15 kg                                                | Port                    | 2x USB                                                                                                               |
| Weight           | 33 lbs                                                    |                         |                                                                                                                      |
| Storage          |                                                           | Back I/O                |                                                                                                                      |
| Front type       | 10x hot-swap 2.5" SATA/SAS/(NVMe                          | Button                  |                                                                                                                      |
|                  | optional)                                                 | LED                     | 1x UID                                                                                                               |
| Rear type        | -                                                         | 4x USB                  |                                                                                                                      |
| Motherboard      |                                                           | Port                    | 2x RJ45 Ethernet<br>1x COM                                                                                           |
| СРИ              | Support Intel® Xeon® Processors E-2100 /<br>E-2200 Series |                         | 1x VGA<br>1x IPMI                                                                                                    |
| Chipset          | Intel® C246                                               | Internal connector      |                                                                                                                      |
| Expansions slots | 2x PCle 3.0 x16 (FH/HL)<br>1x PCle 3.0 x8 (LP)            | Port                    | -                                                                                                                    |
| M.2 connector    | 1x SATA/PCIe 3.0 x4 and 1x PCIe 3.0 x4                    | System Cooling          |                                                                                                                      |
| Network          | 2x 1GbE base-T                                            | Fans                    | 4x fans (2 more can be added in option)                                                                              |
| Processors       |                                                           | Power Input             |                                                                                                                      |
| Socket type      | Single Socket H4 (LGA1151)                                | Туре                    | 700W/750W Redundant Power Supplies<br>80+ Platinum certified                                                         |
| Supported CPU    | Support Intel® Xeon® Processors E-2100 / E-2200 Series    | Input Range             | 100 - 140Vac / 8 - 6A / 50 - 60Hz<br>200 - 240Vac / 4.5 - 3.8A / 50 - 60Hz                                           |
| TDP              | Up to 95W                                                 |                         | 200 - 240Vdc / 4.5 - 3.8A (CCC Only)                                                                                 |
| Memory           |                                                           | DC Output               | 700W: +12V Max: 58A / +5V sb Max: 3A<br>750W: +12V Max: 62A / +5V sb Max: 3A                                         |
| Quantity         | 4x DIMM slots                                             | Operating Environnement |                                                                                                                      |
| Capacity         | Up to 128GB ECC UDIMM                                     | RoHS                    | RoHS compliant                                                                                                       |
| Speed            | 2666/2400/2133MHz ECC DDR4 SDRAM<br>72-bit                | Temperature             | Operating temperature: 0°C to 50°C Non-operating temperature: -40°C to 70°C                                          |
| Channels         | 4x channels per CPU                                       | Humidity                | Operating humidity : 8-90% (non-condensing) Non-operating humidity : 5-95%                                           |
| Server manag     |                                                           |                         | (non-condensing)                                                                                                     |
| ВМС              | IPMI 2.0 with KVM support                                 |                         |                                                                                                                      |
| Chipset          | Aspeed® AST2500                                           |                         |                                                                                                                      |
| TPM              | TPM Header for SPI interface                              |                         |                                                                                                                      |